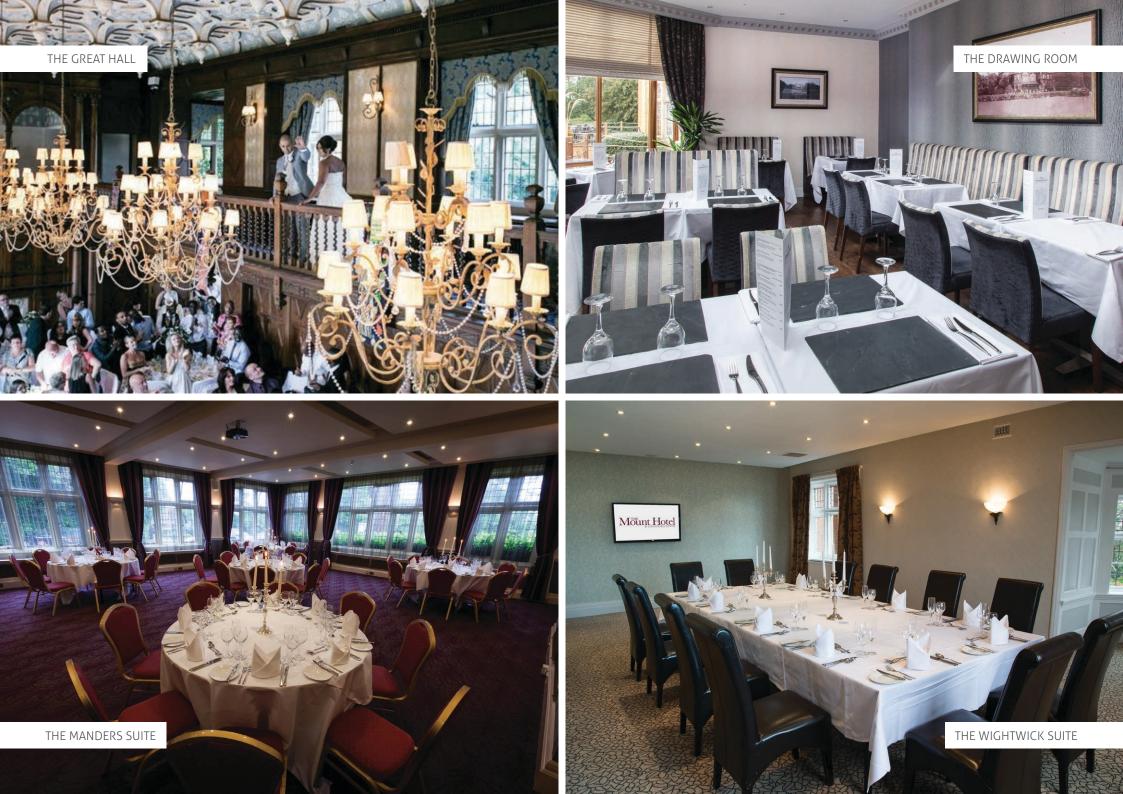

## The Great Hall

Nothing can quite prepare you for the first time you step inside the Great Hall, the sheer grandeur is breathtaking. As the largest room at The Mount, it can accommodate up to 120 guests for both the Civil Ceremony and Wedding Breakfast.

The Wightwick Suite This suite lends itself to an intimate wedding setting, holding up-to 40 guests.

## **The Drawing Room**

Set in an orangery overlooking the gardens, The Mount Hotel's AA awarded Rosette restaurant can be hired to hold 40 guests for both the Civil Ceremony and Wedding Breakfast.

There is no doubt that a feast at The Mount Hotel is one of the most memorable dining experiences in the Midlands. Our Menus have been composed by our two AA Rosette awarded team of chefs, with particular emphasis on seasonality and the best of British produce. Anything is possible, be it afternoon tea or a themed dining experience.