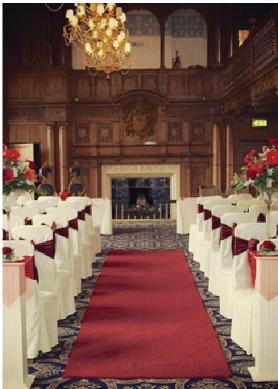

## The Great Hall

Nothing can quite prepare you for the first time you step inside the Great Hall, the sheer grandeur is breathtaking. As the largest room at The Mount, it can accommodate up to 120 guests for both the Civil Ceremony and Wedding Breakfast.